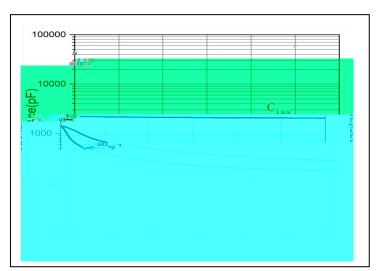

|  |   |  | s s |
|--|---|--|-----|
|  |   |  |     |
|  | · |  |     |
|  |   |  |     |

































| Cumbal           |                                          | Dim in mm |