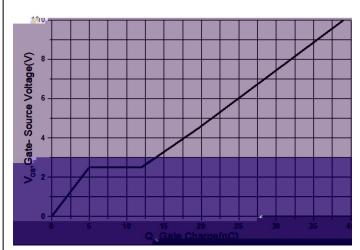

|  |   |  | s s |
|--|---|--|-----|
|  |   |  |     |
|  | · |  |     |
|  |   |  |     |

































| Cumbal           |                                          | Dim in mm |