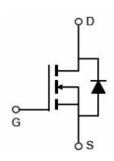

|  |   |  | s s |
|--|---|--|-----|
|  |   |  |     |
|  | · |  |     |
|  |   |  |     |

































| Cumbal           |                                          | Dim in mm |