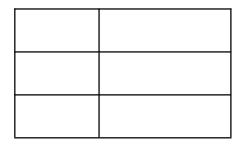

|  |   |  | s s |
|--|---|--|-----|
|  |   |  |     |
|  | · |  |     |
|  |   |  |     |

| Cumbal           |                                          | Dim in mm |                                                                                                                                                                                                                                                                                                                                                                                                                                                                                                                                                                                                                                                                                                                                                                                                                                                                                                                                                                                                                                                                                                                                                                                                                                                                                                                                                                                                                                                                                                                                                                                                                                                                                                                                                                                                                                                                                                                                                                                                                                                                                                                                |      |      |  |  |  |
|------------------|------------------------------------------|-----------|--------------------------------------------------------------------------------------------------------------------------------------------------------------------------------------------------------------------------------------------------------------------------------------------------------------------------------------------------------------------------------------------------------------------------------------------------------------------------------------------------------------------------------------------------------------------------------------------------------------------------------------------------------------------------------------------------------------------------------------------------------------------------------------------------------------------------------------------------------------------------------------------------------------------------------------------------------------------------------------------------------------------------------------------------------------------------------------------------------------------------------------------------------------------------------------------------------------------------------------------------------------------------------------------------------------------------------------------------------------------------------------------------------------------------------------------------------------------------------------------------------------------------------------------------------------------------------------------------------------------------------------------------------------------------------------------------------------------------------------------------------------------------------------------------------------------------------------------------------------------------------------------------------------------------------------------------------------------------------------------------------------------------------------------------------------------------------------------------------------------------------|------|------|--|--|--|
| Symbol           |                                          | Min       |                                                                                                                                                                                                                                                                                                                                                                                                                                                                                                                                                                                                                                                                                                                                                                                                                                                                                                                                                                                                                                                                                                                                                                                                                                                                                                                                                                                                                                                                                                                                                                                                                                                                                                                                                                                                                                                                                                                                                                                                                                                                                                                                | )    | Max  |  |  |  |
| A                |                                          | 2.1 2.    |                                                                                                                                                                                                                                                                                                                                                                                                                                                                                                                                                                                                                                                                                                                                                                                                                                                                                                                                                                                                                                                                                                                                                                                                                                                                                                                                                                                                                                                                                                                                                                                                                                                                                                                                                                                                                                                                                                                                                                                                                                                                                                                                |      | 2.5  |  |  |  |
| A1               |                                          | 0         | 0.06                                                                                                                                                                                                                                                                                                                                                                                                                                                                                                                                                                                                                                                                                                                                                                                                                                                                                                                                                                                                                                                                                                                                                                                                                                                                                                                                                                                                                                                                                                                                                                                                                                                                                                                                                                                                                                                                                                                                                                                                                                                                                                                           | 4    | 0.12 |  |  |  |
| b                | 0.64                                     |           | 0.75                                                                                                                                                                                                                                                                                                                                                                                                                                                                                                                                                                                                                                                                                                                                                                                                                                                                                                                                                                                                                                                                                                                                                                                                                                                                                                                                                                                                                                                                                                                                                                                                                                                                                                                                                                                                                                                                                                                                                                                                                                                                                                                           | 0    | .86  |  |  |  |
| С                | C G                                      | #W        | 0.52                                                                                                                                                                                                                                                                                                                                                                                                                                                                                                                                                                                                                                                                                                                                                                                                                                                                                                                                                                                                                                                                                                                                                                                                                                                                                                                                                                                                                                                                                                                                                                                                                                                                                                                                                                                                                                                                                                                                                                                                                                                                                                                           |      | 0.6  |  |  |  |
| D                | 6.4                                      |           | 6.6                                                                                                                                                                                                                                                                                                                                                                                                                                                                                                                                                                                                                                                                                                                                                                                                                                                                                                                                                                                                                                                                                                                                                                                                                                                                                                                                                                                                                                                                                                                                                                                                                                                                                                                                                                                                                                                                                                                                                                                                                                                                                                                            |      | 6.8  |  |  |  |
| D1               |                                          |           | 5.3 <mark>3REF</mark>                                                                                                                                                                                                                                                                                                                                                                                                                                                                                                                                                                                                                                                                                                                                                                                                                                                                                                                                                                                                                                                                                                                                                                                                                                                                                                                                                                                                                                                                                                                                                                                                                                                                                                                                                                                                                                                                                                                                                                                                                                                                                                          |      |      |  |  |  |
| D <mark>2</mark> |                                          |           | 4.83REF                                                                                                                                                                                                                                                                                                                                                                                                                                                                                                                                                                                                                                                                                                                                                                                                                                                                                                                                                                                                                                                                                                                                                                                                                                                                                                                                                                                                                                                                                                                                                                                                                                                                                                                                                                                                                                                                                                                                                                                                                                                                                                                        |      |      |  |  |  |
| D3               |                                          |           | 5.25REF                                                                                                                                                                                                                                                                                                                                                                                                                                                                                                                                                                                                                                                                                                                                                                                                                                                                                                                                                                                                                                                                                                                                                                                                                                                                                                                                                                                                                                                                                                                                                                                                                                                                                                                                                                                                                                                                                                                                                                                                                                                                                                                        |      |      |  |  |  |
| E                | 5 <mark>.9</mark>                        |           | 6.1                                                                                                                                                                                                                                                                                                                                                                                                                                                                                                                                                                                                                                                                                                                                                                                                                                                                                                                                                                                                                                                                                                                                                                                                                                                                                                                                                                                                                                                                                                                                                                                                                                                                                                                                                                                                                                                                                                                                                                                                                                                                                                                            |      | 3.3  |  |  |  |
| e                |                                          |           | 2.286TYP                                                                                                                                                                                                                                                                                                                                                                                                                                                                                                                                                                                                                                                                                                                                                                                                                                                                                                                                                                                                                                                                                                                                                                                                                                                                                                                                                                                                                                                                                                                                                                                                                                                                                                                                                                                                                                                                                                                                                                                                                                                                                                                       | 10.4 |      |  |  |  |
|                  | 9.8                                      |           | ALCOHOL STATE OF THE STATE OF T | 10.4 |      |  |  |  |
| 1                |                                          | 2.8       | 88REF                                                                                                                                                                                                                                                                                                                                                                                                                                                                                                                                                                                                                                                                                                                                                                                                                                                                                                                                                                                                                                                                                                                                                                                                                                                                                                                                                                                                                                                                                                                                                                                                                                                                                                                                                                                                                                                                                                                                                                                                                                                                                                                          |      |      |  |  |  |
|                  | 1.4                                      |           |                                                                                                                                                                                                                                                                                                                                                                                                                                                                                                                                                                                                                                                                                                                                                                                                                                                                                                                                                                                                                                                                                                                                                                                                                                                                                                                                                                                                                                                                                                                                                                                                                                                                                                                                                                                                                                                                                                                                                                                                                                                                                                                                |      |      |  |  |  |
|                  | (.95 mar.) / m (Marie)                   |           | REF                                                                                                                                                                                                                                                                                                                                                                                                                                                                                                                                                                                                                                                                                                                                                                                                                                                                                                                                                                                                                                                                                                                                                                                                                                                                                                                                                                                                                                                                                                                                                                                                                                                                                                                                                                                                                                                                                                                                                                                                                                                                                                                            |      |      |  |  |  |
|                  | 18 a a a a a a a a a a a a a a a a a a a | 0         |                                                                                                                                                                                                                                                                                                                                                                                                                                                                                                                                                                                                                                                                                                                                                                                                                                                                                                                                                                                                                                                                                                                                                                                                                                                                                                                                                                                                                                                                                                                                                                                                                                                                                                                                                                                                                                                                                                                                                                                                                                                                                                                                | 1    |      |  |  |  |
|                  |                                          |           |                                                                                                                                                                                                                                                                                                                                                                                                                                                                                                                                                                                                                                                                                                                                                                                                                                                                                                                                                                                                                                                                                                                                                                                                                                                                                                                                                                                                                                                                                                                                                                                                                                                                                                                                                                                                                                                                                                                                                                                                                                                                                                                                |      |      |  |  |  |
|                  |                                          |           |                                                                                                                                                                                                                                                                                                                                                                                                                                                                                                                                                                                                                                                                                                                                                                                                                                                                                                                                                                                                                                                                                                                                                                                                                                                                                                                                                                                                                                                                                                                                                                                                                                                                                                                                                                                                                                                                                                                                                                                                                                                                                                                                |      |      |  |  |  |
|                  |                                          |           |                                                                                                                                                                                                                                                                                                                                                                                                                                                                                                                                                                                                                                                                                                                                                                                                                                                                                                                                                                                                                                                                                                                                                                                                                                                                                                                                                                                                                                                                                                                                                                                                                                                                                                                                                                                                                                                                                                                                                                                                                                                                                                                                |      |      |  |  |  |
|                  |                                          |           |                                                                                                                                                                                                                                                                                                                                                                                                                                                                                                                                                                                                                                                                                                                                                                                                                                                                                                                                                                                                                                                                                                                                                                                                                                                                                                                                                                                                                                                                                                                                                                                                                                                                                                                                                                                                                                                                                                                                                                                                                                                                                                                                |      |      |  |  |  |