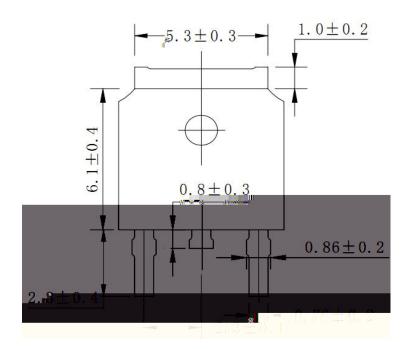

|  |   |  | s s |
|--|---|--|-----|
|  |   |  |     |
|  | · |  |     |
|  |   |  |     |

| Cumbal           |                                          | Dim in mm |                                                                                                                                                                                                                                                                                                                                                                                                                                                                                                                                                                                                                                                                                                                                                                                                                                                                                                                                                                                                                                                                                                                                                                                                                                                                                                                                                                                                                                                                                                                                                                                                                                                                                                                                                                                                                                                                                                                                                                                                                                                                                                                                |      |      |  |  |  |
|------------------|------------------------------------------|-----------|--------------------------------------------------------------------------------------------------------------------------------------------------------------------------------------------------------------------------------------------------------------------------------------------------------------------------------------------------------------------------------------------------------------------------------------------------------------------------------------------------------------------------------------------------------------------------------------------------------------------------------------------------------------------------------------------------------------------------------------------------------------------------------------------------------------------------------------------------------------------------------------------------------------------------------------------------------------------------------------------------------------------------------------------------------------------------------------------------------------------------------------------------------------------------------------------------------------------------------------------------------------------------------------------------------------------------------------------------------------------------------------------------------------------------------------------------------------------------------------------------------------------------------------------------------------------------------------------------------------------------------------------------------------------------------------------------------------------------------------------------------------------------------------------------------------------------------------------------------------------------------------------------------------------------------------------------------------------------------------------------------------------------------------------------------------------------------------------------------------------------------|------|------|--|--|--|
| Symbol           |                                          | Min       |                                                                                                                                                                                                                                                                                                                                                                                                                                                                                                                                                                                                                                                                                                                                                                                                                                                                                                                                                                                                                                                                                                                                                                                                                                                                                                                                                                                                                                                                                                                                                                                                                                                                                                                                                                                                                                                                                                                                                                                                                                                                                                                                | )    | Max  |  |  |  |
| A                |                                          | 2.1 2.    |                                                                                                                                                                                                                                                                                                                                                                                                                                                                                                                                                                                                                                                                                                                                                                                                                                                                                                                                                                                                                                                                                                                                                                                                                                                                                                                                                                                                                                                                                                                                                                                                                                                                                                                                                                                                                                                                                                                                                                                                                                                                                                                                |      | 2.5  |  |  |  |
| A1               |                                          | 0         | 0.06                                                                                                                                                                                                                                                                                                                                                                                                                                                                                                                                                                                                                                                                                                                                                                                                                                                                                                                                                                                                                                                                                                                                                                                                                                                                                                                                                                                                                                                                                                                                                                                                                                                                                                                                                                                                                                                                                                                                                                                                                                                                                                                           | 4    | 0.12 |  |  |  |
| b                | 0.64                                     |           | 0.75                                                                                                                                                                                                                                                                                                                                                                                                                                                                                                                                                                                                                                                                                                                                                                                                                                                                                                                                                                                                                                                                                                                                                                                                                                                                                                                                                                                                                                                                                                                                                                                                                                                                                                                                                                                                                                                                                                                                                                                                                                                                                                                           | 0    | .86  |  |  |  |
| С                | C G                                      | #W        | 0.52                                                                                                                                                                                                                                                                                                                                                                                                                                                                                                                                                                                                                                                                                                                                                                                                                                                                                                                                                                                                                                                                                                                                                                                                                                                                                                                                                                                                                                                                                                                                                                                                                                                                                                                                                                                                                                                                                                                                                                                                                                                                                                                           |      | 0.6  |  |  |  |
| D                | 6.4                                      |           | 6.6                                                                                                                                                                                                                                                                                                                                                                                                                                                                                                                                                                                                                                                                                                                                                                                                                                                                                                                                                                                                                                                                                                                                                                                                                                                                                                                                                                                                                                                                                                                                                                                                                                                                                                                                                                                                                                                                                                                                                                                                                                                                                                                            |      | 6.8  |  |  |  |
| D1               |                                          |           | 5.3 <mark>3REF</mark>                                                                                                                                                                                                                                                                                                                                                                                                                                                                                                                                                                                                                                                                                                                                                                                                                                                                                                                                                                                                                                                                                                                                                                                                                                                                                                                                                                                                                                                                                                                                                                                                                                                                                                                                                                                                                                                                                                                                                                                                                                                                                                          |      |      |  |  |  |
| D <mark>2</mark> |                                          |           | 4.83REF                                                                                                                                                                                                                                                                                                                                                                                                                                                                                                                                                                                                                                                                                                                                                                                                                                                                                                                                                                                                                                                                                                                                                                                                                                                                                                                                                                                                                                                                                                                                                                                                                                                                                                                                                                                                                                                                                                                                                                                                                                                                                                                        |      |      |  |  |  |
| D3               |                                          |           | 5.25REF                                                                                                                                                                                                                                                                                                                                                                                                                                                                                                                                                                                                                                                                                                                                                                                                                                                                                                                                                                                                                                                                                                                                                                                                                                                                                                                                                                                                                                                                                                                                                                                                                                                                                                                                                                                                                                                                                                                                                                                                                                                                                                                        |      |      |  |  |  |
| E                | 5 <mark>.9</mark>                        |           | 6.1                                                                                                                                                                                                                                                                                                                                                                                                                                                                                                                                                                                                                                                                                                                                                                                                                                                                                                                                                                                                                                                                                                                                                                                                                                                                                                                                                                                                                                                                                                                                                                                                                                                                                                                                                                                                                                                                                                                                                                                                                                                                                                                            |      | 3.3  |  |  |  |
| e                |                                          |           | 2.286TYP                                                                                                                                                                                                                                                                                                                                                                                                                                                                                                                                                                                                                                                                                                                                                                                                                                                                                                                                                                                                                                                                                                                                                                                                                                                                                                                                                                                                                                                                                                                                                                                                                                                                                                                                                                                                                                                                                                                                                                                                                                                                                                                       | 10.4 |      |  |  |  |
|                  | 9.8                                      |           | ALCOHOL STATE OF THE STATE OF T | 10.4 |      |  |  |  |
| 1                |                                          | 2.8       | 88REF                                                                                                                                                                                                                                                                                                                                                                                                                                                                                                                                                                                                                                                                                                                                                                                                                                                                                                                                                                                                                                                                                                                                                                                                                                                                                                                                                                                                                                                                                                                                                                                                                                                                                                                                                                                                                                                                                                                                                                                                                                                                                                                          |      |      |  |  |  |
|                  | 1.4                                      |           |                                                                                                                                                                                                                                                                                                                                                                                                                                                                                                                                                                                                                                                                                                                                                                                                                                                                                                                                                                                                                                                                                                                                                                                                                                                                                                                                                                                                                                                                                                                                                                                                                                                                                                                                                                                                                                                                                                                                                                                                                                                                                                                                |      |      |  |  |  |
|                  | (.95 mar.) / m (Marie)                   |           | REF                                                                                                                                                                                                                                                                                                                                                                                                                                                                                                                                                                                                                                                                                                                                                                                                                                                                                                                                                                                                                                                                                                                                                                                                                                                                                                                                                                                                                                                                                                                                                                                                                                                                                                                                                                                                                                                                                                                                                                                                                                                                                                                            |      |      |  |  |  |
|                  | 18 a a a a a a a a a a a a a a a a a a a | 0         |                                                                                                                                                                                                                                                                                                                                                                                                                                                                                                                                                                                                                                                                                                                                                                                                                                                                                                                                                                                                                                                                                                                                                                                                                                                                                                                                                                                                                                                                                                                                                                                                                                                                                                                                                                                                                                                                                                                                                                                                                                                                                                                                | 1    |      |  |  |  |
|                  |                                          |           |                                                                                                                                                                                                                                                                                                                                                                                                                                                                                                                                                                                                                                                                                                                                                                                                                                                                                                                                                                                                                                                                                                                                                                                                                                                                                                                                                                                                                                                                                                                                                                                                                                                                                                                                                                                                                                                                                                                                                                                                                                                                                                                                |      |      |  |  |  |
|                  |                                          |           |                                                                                                                                                                                                                                                                                                                                                                                                                                                                                                                                                                                                                                                                                                                                                                                                                                                                                                                                                                                                                                                                                                                                                                                                                                                                                                                                                                                                                                                                                                                                                                                                                                                                                                                                                                                                                                                                                                                                                                                                                                                                                                                                |      |      |  |  |  |
|                  |                                          |           |                                                                                                                                                                                                                                                                                                                                                                                                                                                                                                                                                                                                                                                                                                                                                                                                                                                                                                                                                                                                                                                                                                                                                                                                                                                                                                                                                                                                                                                                                                                                                                                                                                                                                                                                                                                                                                                                                                                                                                                                                                                                                                                                |      |      |  |  |  |
|                  |                                          |           |                                                                                                                                                                                                                                                                                                                                                                                                                                                                                                                                                                                                                                                                                                                                                                                                                                                                                                                                                                                                                                                                                                                                                                                                                                                                                                                                                                                                                                                                                                                                                                                                                                                                                                                                                                                                                                                                                                                                                                                                                                                                                                                                |      |      |  |  |  |