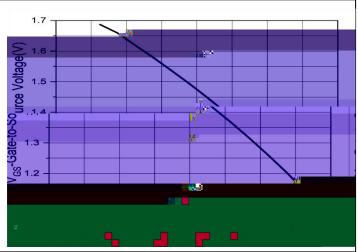

|  |   |  | s s |
|--|---|--|-----|
|  |   |  |     |
|  | · |  |     |
|  |   |  |     |

































| Cumbal           |                                          | Dim in mm |