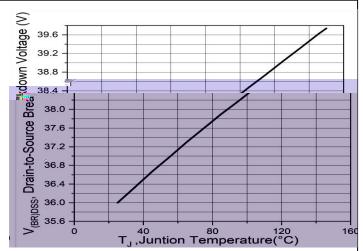

|  |   |  | s s |
|--|---|--|-----|
|  |   |  |     |
|  | · |  |     |
|  |   |  |     |

































| Cumbal           |                                          | Dim in mm |