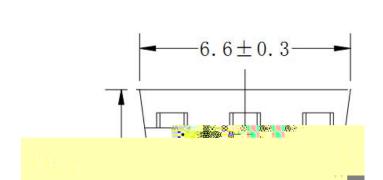

|  |   |  | s s |
|--|---|--|-----|
|  |   |  |     |
|  | · |  |     |
|  |   |  |     |

| Cumbal           |                                          | Dim in mm |                                                                                                                                                                                                                                                                                                                                                                                                                                                                                                                                                                                                                                                                                                                                                                                                                                                                                                                                                                                                                                                                                                                                                                                                                                                                                                                                                                                                                                                                                                                                                                                                                                                                                                                                                                                                                                                                                                                                                                                                                                                                                                                                |      |      |  |  |  |
|------------------|------------------------------------------|-----------|--------------------------------------------------------------------------------------------------------------------------------------------------------------------------------------------------------------------------------------------------------------------------------------------------------------------------------------------------------------------------------------------------------------------------------------------------------------------------------------------------------------------------------------------------------------------------------------------------------------------------------------------------------------------------------------------------------------------------------------------------------------------------------------------------------------------------------------------------------------------------------------------------------------------------------------------------------------------------------------------------------------------------------------------------------------------------------------------------------------------------------------------------------------------------------------------------------------------------------------------------------------------------------------------------------------------------------------------------------------------------------------------------------------------------------------------------------------------------------------------------------------------------------------------------------------------------------------------------------------------------------------------------------------------------------------------------------------------------------------------------------------------------------------------------------------------------------------------------------------------------------------------------------------------------------------------------------------------------------------------------------------------------------------------------------------------------------------------------------------------------------|------|------|--|--|--|
| Symbol           |                                          | Min       |                                                                                                                                                                                                                                                                                                                                                                                                                                                                                                                                                                                                                                                                                                                                                                                                                                                                                                                                                                                                                                                                                                                                                                                                                                                                                                                                                                                                                                                                                                                                                                                                                                                                                                                                                                                                                                                                                                                                                                                                                                                                                                                                | )    | Max  |  |  |  |
| A                |                                          | 2.1 2.    |                                                                                                                                                                                                                                                                                                                                                                                                                                                                                                                                                                                                                                                                                                                                                                                                                                                                                                                                                                                                                                                                                                                                                                                                                                                                                                                                                                                                                                                                                                                                                                                                                                                                                                                                                                                                                                                                                                                                                                                                                                                                                                                                |      | 2.5  |  |  |  |
| A1               |                                          | 0         | 0.06                                                                                                                                                                                                                                                                                                                                                                                                                                                                                                                                                                                                                                                                                                                                                                                                                                                                                                                                                                                                                                                                                                                                                                                                                                                                                                                                                                                                                                                                                                                                                                                                                                                                                                                                                                                                                                                                                                                                                                                                                                                                                                                           | 4    | 0.12 |  |  |  |
| b                | 0.64                                     |           | 0.75                                                                                                                                                                                                                                                                                                                                                                                                                                                                                                                                                                                                                                                                                                                                                                                                                                                                                                                                                                                                                                                                                                                                                                                                                                                                                                                                                                                                                                                                                                                                                                                                                                                                                                                                                                                                                                                                                                                                                                                                                                                                                                                           | 0    | .86  |  |  |  |
| С                | C G                                      | #W        | 0.52                                                                                                                                                                                                                                                                                                                                                                                                                                                                                                                                                                                                                                                                                                                                                                                                                                                                                                                                                                                                                                                                                                                                                                                                                                                                                                                                                                                                                                                                                                                                                                                                                                                                                                                                                                                                                                                                                                                                                                                                                                                                                                                           |      | 0.6  |  |  |  |
| D                | 6.4                                      |           | 6.6                                                                                                                                                                                                                                                                                                                                                                                                                                                                                                                                                                                                                                                                                                                                                                                                                                                                                                                                                                                                                                                                                                                                                                                                                                                                                                                                                                                                                                                                                                                                                                                                                                                                                                                                                                                                                                                                                                                                                                                                                                                                                                                            |      | 6.8  |  |  |  |
| D1               |                                          |           | 5.3 <mark>3REF</mark>                                                                                                                                                                                                                                                                                                                                                                                                                                                                                                                                                                                                                                                                                                                                                                                                                                                                                                                                                                                                                                                                                                                                                                                                                                                                                                                                                                                                                                                                                                                                                                                                                                                                                                                                                                                                                                                                                                                                                                                                                                                                                                          |      |      |  |  |  |
| D <mark>2</mark> |                                          |           | 4.83REF                                                                                                                                                                                                                                                                                                                                                                                                                                                                                                                                                                                                                                                                                                                                                                                                                                                                                                                                                                                                                                                                                                                                                                                                                                                                                                                                                                                                                                                                                                                                                                                                                                                                                                                                                                                                                                                                                                                                                                                                                                                                                                                        |      |      |  |  |  |
| D3               |                                          |           | 5.25REF                                                                                                                                                                                                                                                                                                                                                                                                                                                                                                                                                                                                                                                                                                                                                                                                                                                                                                                                                                                                                                                                                                                                                                                                                                                                                                                                                                                                                                                                                                                                                                                                                                                                                                                                                                                                                                                                                                                                                                                                                                                                                                                        |      |      |  |  |  |
| E                | 5 <mark>.9</mark>                        |           | 6.1                                                                                                                                                                                                                                                                                                                                                                                                                                                                                                                                                                                                                                                                                                                                                                                                                                                                                                                                                                                                                                                                                                                                                                                                                                                                                                                                                                                                                                                                                                                                                                                                                                                                                                                                                                                                                                                                                                                                                                                                                                                                                                                            |      | 3.3  |  |  |  |
| e                |                                          |           | 2.286TYP                                                                                                                                                                                                                                                                                                                                                                                                                                                                                                                                                                                                                                                                                                                                                                                                                                                                                                                                                                                                                                                                                                                                                                                                                                                                                                                                                                                                                                                                                                                                                                                                                                                                                                                                                                                                                                                                                                                                                                                                                                                                                                                       | 10.4 |      |  |  |  |
|                  | 9.8                                      |           | ALCOHOL STATE OF THE STATE OF T | 10.4 |      |  |  |  |
| 1                |                                          | 2.8       | 88REF                                                                                                                                                                                                                                                                                                                                                                                                                                                                                                                                                                                                                                                                                                                                                                                                                                                                                                                                                                                                                                                                                                                                                                                                                                                                                                                                                                                                                                                                                                                                                                                                                                                                                                                                                                                                                                                                                                                                                                                                                                                                                                                          |      |      |  |  |  |
|                  | 1.4                                      |           |                                                                                                                                                                                                                                                                                                                                                                                                                                                                                                                                                                                                                                                                                                                                                                                                                                                                                                                                                                                                                                                                                                                                                                                                                                                                                                                                                                                                                                                                                                                                                                                                                                                                                                                                                                                                                                                                                                                                                                                                                                                                                                                                |      |      |  |  |  |
|                  | (.95 mar.) / m (Marie)                   |           | REF                                                                                                                                                                                                                                                                                                                                                                                                                                                                                                                                                                                                                                                                                                                                                                                                                                                                                                                                                                                                                                                                                                                                                                                                                                                                                                                                                                                                                                                                                                                                                                                                                                                                                                                                                                                                                                                                                                                                                                                                                                                                                                                            |      |      |  |  |  |
|                  | 18 a a a a a a a a a a a a a a a a a a a | 0         |                                                                                                                                                                                                                                                                                                                                                                                                                                                                                                                                                                                                                                                                                                                                                                                                                                                                                                                                                                                                                                                                                                                                                                                                                                                                                                                                                                                                                                                                                                                                                                                                                                                                                                                                                                                                                                                                                                                                                                                                                                                                                                                                | 1    |      |  |  |  |
|                  |                                          |           |                                                                                                                                                                                                                                                                                                                                                                                                                                                                                                                                                                                                                                                                                                                                                                                                                                                                                                                                                                                                                                                                                                                                                                                                                                                                                                                                                                                                                                                                                                                                                                                                                                                                                                                                                                                                                                                                                                                                                                                                                                                                                                                                |      |      |  |  |  |
|                  |                                          |           |                                                                                                                                                                                                                                                                                                                                                                                                                                                                                                                                                                                                                                                                                                                                                                                                                                                                                                                                                                                                                                                                                                                                                                                                                                                                                                                                                                                                                                                                                                                                                                                                                                                                                                                                                                                                                                                                                                                                                                                                                                                                                                                                |      |      |  |  |  |
|                  |                                          |           |                                                                                                                                                                                                                                                                                                                                                                                                                                                                                                                                                                                                                                                                                                                                                                                                                                                                                                                                                                                                                                                                                                                                                                                                                                                                                                                                                                                                                                                                                                                                                                                                                                                                                                                                                                                                                                                                                                                                                                                                                                                                                                                                |      |      |  |  |  |
|                  |                                          |           |                                                                                                                                                                                                                                                                                                                                                                                                                                                                                                                                                                                                                                                                                                                                                                                                                                                                                                                                                                                                                                                                                                                                                                                                                                                                                                                                                                                                                                                                                                                                                                                                                                                                                                                                                                                                                                                                                                                                                                                                                                                                                                                                |      |      |  |  |  |