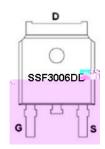

|  |   |  | s s |
|--|---|--|-----|
|  |   |  |     |
|  | · |  |     |
|  |   |  |     |

| Cumbal           |                                          | Dim in mm |                                                                                                                                                                                                                                                                                                                                                                                                                                                                                                                                                                                                                                                                                                                                                                                                                                                                                                                                                                                                                                                                                                                                                                                                                                                                                                                                                                                                                                                                                                                                                                                                                                                                                                                                                                                                                                                                                                                                                                                                                                                                                                                                |      |      |  |  |  |
|------------------|------------------------------------------|-----------|--------------------------------------------------------------------------------------------------------------------------------------------------------------------------------------------------------------------------------------------------------------------------------------------------------------------------------------------------------------------------------------------------------------------------------------------------------------------------------------------------------------------------------------------------------------------------------------------------------------------------------------------------------------------------------------------------------------------------------------------------------------------------------------------------------------------------------------------------------------------------------------------------------------------------------------------------------------------------------------------------------------------------------------------------------------------------------------------------------------------------------------------------------------------------------------------------------------------------------------------------------------------------------------------------------------------------------------------------------------------------------------------------------------------------------------------------------------------------------------------------------------------------------------------------------------------------------------------------------------------------------------------------------------------------------------------------------------------------------------------------------------------------------------------------------------------------------------------------------------------------------------------------------------------------------------------------------------------------------------------------------------------------------------------------------------------------------------------------------------------------------|------|------|--|--|--|
| Symbol           |                                          | Min       |                                                                                                                                                                                                                                                                                                                                                                                                                                                                                                                                                                                                                                                                                                                                                                                                                                                                                                                                                                                                                                                                                                                                                                                                                                                                                                                                                                                                                                                                                                                                                                                                                                                                                                                                                                                                                                                                                                                                                                                                                                                                                                                                | )    | Max  |  |  |  |
| A                |                                          | 2.1 2.    |                                                                                                                                                                                                                                                                                                                                                                                                                                                                                                                                                                                                                                                                                                                                                                                                                                                                                                                                                                                                                                                                                                                                                                                                                                                                                                                                                                                                                                                                                                                                                                                                                                                                                                                                                                                                                                                                                                                                                                                                                                                                                                                                |      | 2.5  |  |  |  |
| A1               |                                          | 0         | 0.06                                                                                                                                                                                                                                                                                                                                                                                                                                                                                                                                                                                                                                                                                                                                                                                                                                                                                                                                                                                                                                                                                                                                                                                                                                                                                                                                                                                                                                                                                                                                                                                                                                                                                                                                                                                                                                                                                                                                                                                                                                                                                                                           | 4    | 0.12 |  |  |  |
| b                | 0.64                                     |           | 0.75                                                                                                                                                                                                                                                                                                                                                                                                                                                                                                                                                                                                                                                                                                                                                                                                                                                                                                                                                                                                                                                                                                                                                                                                                                                                                                                                                                                                                                                                                                                                                                                                                                                                                                                                                                                                                                                                                                                                                                                                                                                                                                                           | 0    | .86  |  |  |  |
| С                | C G                                      | #W        | 0.52                                                                                                                                                                                                                                                                                                                                                                                                                                                                                                                                                                                                                                                                                                                                                                                                                                                                                                                                                                                                                                                                                                                                                                                                                                                                                                                                                                                                                                                                                                                                                                                                                                                                                                                                                                                                                                                                                                                                                                                                                                                                                                                           |      | 0.6  |  |  |  |
| D                | 6.4                                      |           | 6.6                                                                                                                                                                                                                                                                                                                                                                                                                                                                                                                                                                                                                                                                                                                                                                                                                                                                                                                                                                                                                                                                                                                                                                                                                                                                                                                                                                                                                                                                                                                                                                                                                                                                                                                                                                                                                                                                                                                                                                                                                                                                                                                            |      | 6.8  |  |  |  |
| D1               |                                          |           | 5.3 <mark>3REF</mark>                                                                                                                                                                                                                                                                                                                                                                                                                                                                                                                                                                                                                                                                                                                                                                                                                                                                                                                                                                                                                                                                                                                                                                                                                                                                                                                                                                                                                                                                                                                                                                                                                                                                                                                                                                                                                                                                                                                                                                                                                                                                                                          |      |      |  |  |  |
| D <mark>2</mark> |                                          |           | 4.83REF                                                                                                                                                                                                                                                                                                                                                                                                                                                                                                                                                                                                                                                                                                                                                                                                                                                                                                                                                                                                                                                                                                                                                                                                                                                                                                                                                                                                                                                                                                                                                                                                                                                                                                                                                                                                                                                                                                                                                                                                                                                                                                                        |      |      |  |  |  |
| D3               |                                          |           | 5.25REF                                                                                                                                                                                                                                                                                                                                                                                                                                                                                                                                                                                                                                                                                                                                                                                                                                                                                                                                                                                                                                                                                                                                                                                                                                                                                                                                                                                                                                                                                                                                                                                                                                                                                                                                                                                                                                                                                                                                                                                                                                                                                                                        |      |      |  |  |  |
| E                | 5 <mark>.9</mark>                        |           | 6.1                                                                                                                                                                                                                                                                                                                                                                                                                                                                                                                                                                                                                                                                                                                                                                                                                                                                                                                                                                                                                                                                                                                                                                                                                                                                                                                                                                                                                                                                                                                                                                                                                                                                                                                                                                                                                                                                                                                                                                                                                                                                                                                            |      | 3.3  |  |  |  |
| e                |                                          |           | 2.286TYP                                                                                                                                                                                                                                                                                                                                                                                                                                                                                                                                                                                                                                                                                                                                                                                                                                                                                                                                                                                                                                                                                                                                                                                                                                                                                                                                                                                                                                                                                                                                                                                                                                                                                                                                                                                                                                                                                                                                                                                                                                                                                                                       | 10.4 |      |  |  |  |
|                  | 9.8                                      |           | ALCOHOL STATE OF THE STATE OF T | 10.4 |      |  |  |  |
| 1                |                                          | 2.8       | 88REF                                                                                                                                                                                                                                                                                                                                                                                                                                                                                                                                                                                                                                                                                                                                                                                                                                                                                                                                                                                                                                                                                                                                                                                                                                                                                                                                                                                                                                                                                                                                                                                                                                                                                                                                                                                                                                                                                                                                                                                                                                                                                                                          |      |      |  |  |  |
|                  | 1.4                                      |           |                                                                                                                                                                                                                                                                                                                                                                                                                                                                                                                                                                                                                                                                                                                                                                                                                                                                                                                                                                                                                                                                                                                                                                                                                                                                                                                                                                                                                                                                                                                                                                                                                                                                                                                                                                                                                                                                                                                                                                                                                                                                                                                                |      |      |  |  |  |
|                  | (.95 mar.) / m (Marie)                   |           | REF                                                                                                                                                                                                                                                                                                                                                                                                                                                                                                                                                                                                                                                                                                                                                                                                                                                                                                                                                                                                                                                                                                                                                                                                                                                                                                                                                                                                                                                                                                                                                                                                                                                                                                                                                                                                                                                                                                                                                                                                                                                                                                                            |      |      |  |  |  |
|                  | 18 a a a a a a a a a a a a a a a a a a a | 0         |                                                                                                                                                                                                                                                                                                                                                                                                                                                                                                                                                                                                                                                                                                                                                                                                                                                                                                                                                                                                                                                                                                                                                                                                                                                                                                                                                                                                                                                                                                                                                                                                                                                                                                                                                                                                                                                                                                                                                                                                                                                                                                                                | 1    |      |  |  |  |
|                  |                                          |           |                                                                                                                                                                                                                                                                                                                                                                                                                                                                                                                                                                                                                                                                                                                                                                                                                                                                                                                                                                                                                                                                                                                                                                                                                                                                                                                                                                                                                                                                                                                                                                                                                                                                                                                                                                                                                                                                                                                                                                                                                                                                                                                                |      |      |  |  |  |
|                  |                                          |           |                                                                                                                                                                                                                                                                                                                                                                                                                                                                                                                                                                                                                                                                                                                                                                                                                                                                                                                                                                                                                                                                                                                                                                                                                                                                                                                                                                                                                                                                                                                                                                                                                                                                                                                                                                                                                                                                                                                                                                                                                                                                                                                                |      |      |  |  |  |
|                  |                                          |           |                                                                                                                                                                                                                                                                                                                                                                                                                                                                                                                                                                                                                                                                                                                                                                                                                                                                                                                                                                                                                                                                                                                                                                                                                                                                                                                                                                                                                                                                                                                                                                                                                                                                                                                                                                                                                                                                                                                                                                                                                                                                                                                                |      |      |  |  |  |
|                  |                                          |           |                                                                                                                                                                                                                                                                                                                                                                                                                                                                                                                                                                                                                                                                                                                                                                                                                                                                                                                                                                                                                                                                                                                                                                                                                                                                                                                                                                                                                                                                                                                                                                                                                                                                                                                                                                                                                                                                                                                                                                                                                                                                                                                                |      |      |  |  |  |