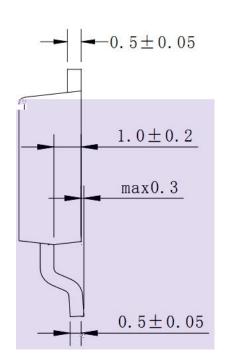

|  |   |  | s s |
|--|---|--|-----|
|  |   |  |     |
|  | · |  |     |
|  |   |  |     |

| Cumbal           |                                          | Dim in mm |                                                                                                                                                                                                                                                                                                                                                                                                                                                                                                                                                                                                                                                                                                                                                                                                                                                                                                                                                                                                                                                                                                                                                                                                                                                                                                                                                                                                                                                                                                                                                                                                                                                                                                                                                                                                                                                                                                                                                                                                                                                                                                                                |      |      |  |  |  |
|------------------|------------------------------------------|-----------|--------------------------------------------------------------------------------------------------------------------------------------------------------------------------------------------------------------------------------------------------------------------------------------------------------------------------------------------------------------------------------------------------------------------------------------------------------------------------------------------------------------------------------------------------------------------------------------------------------------------------------------------------------------------------------------------------------------------------------------------------------------------------------------------------------------------------------------------------------------------------------------------------------------------------------------------------------------------------------------------------------------------------------------------------------------------------------------------------------------------------------------------------------------------------------------------------------------------------------------------------------------------------------------------------------------------------------------------------------------------------------------------------------------------------------------------------------------------------------------------------------------------------------------------------------------------------------------------------------------------------------------------------------------------------------------------------------------------------------------------------------------------------------------------------------------------------------------------------------------------------------------------------------------------------------------------------------------------------------------------------------------------------------------------------------------------------------------------------------------------------------|------|------|--|--|--|
| Symbol           |                                          | Min       |                                                                                                                                                                                                                                                                                                                                                                                                                                                                                                                                                                                                                                                                                                                                                                                                                                                                                                                                                                                                                                                                                                                                                                                                                                                                                                                                                                                                                                                                                                                                                                                                                                                                                                                                                                                                                                                                                                                                                                                                                                                                                                                                | )    | Max  |  |  |  |
| A                |                                          | 2.1 2.    |                                                                                                                                                                                                                                                                                                                                                                                                                                                                                                                                                                                                                                                                                                                                                                                                                                                                                                                                                                                                                                                                                                                                                                                                                                                                                                                                                                                                                                                                                                                                                                                                                                                                                                                                                                                                                                                                                                                                                                                                                                                                                                                                |      | 2.5  |  |  |  |
| A1               |                                          | 0         | 0.06                                                                                                                                                                                                                                                                                                                                                                                                                                                                                                                                                                                                                                                                                                                                                                                                                                                                                                                                                                                                                                                                                                                                                                                                                                                                                                                                                                                                                                                                                                                                                                                                                                                                                                                                                                                                                                                                                                                                                                                                                                                                                                                           | 4    | 0.12 |  |  |  |
| b                | 0.64                                     |           | 0.75                                                                                                                                                                                                                                                                                                                                                                                                                                                                                                                                                                                                                                                                                                                                                                                                                                                                                                                                                                                                                                                                                                                                                                                                                                                                                                                                                                                                                                                                                                                                                                                                                                                                                                                                                                                                                                                                                                                                                                                                                                                                                                                           | 0    | .86  |  |  |  |
| С                | C G                                      | #W        | 0.52                                                                                                                                                                                                                                                                                                                                                                                                                                                                                                                                                                                                                                                                                                                                                                                                                                                                                                                                                                                                                                                                                                                                                                                                                                                                                                                                                                                                                                                                                                                                                                                                                                                                                                                                                                                                                                                                                                                                                                                                                                                                                                                           |      | 0.6  |  |  |  |
| D                | 6.4                                      |           | 6.6                                                                                                                                                                                                                                                                                                                                                                                                                                                                                                                                                                                                                                                                                                                                                                                                                                                                                                                                                                                                                                                                                                                                                                                                                                                                                                                                                                                                                                                                                                                                                                                                                                                                                                                                                                                                                                                                                                                                                                                                                                                                                                                            |      | 6.8  |  |  |  |
| D1               |                                          |           | 5.3 <mark>3REF</mark>                                                                                                                                                                                                                                                                                                                                                                                                                                                                                                                                                                                                                                                                                                                                                                                                                                                                                                                                                                                                                                                                                                                                                                                                                                                                                                                                                                                                                                                                                                                                                                                                                                                                                                                                                                                                                                                                                                                                                                                                                                                                                                          |      |      |  |  |  |
| D <mark>2</mark> |                                          |           | 4.83REF                                                                                                                                                                                                                                                                                                                                                                                                                                                                                                                                                                                                                                                                                                                                                                                                                                                                                                                                                                                                                                                                                                                                                                                                                                                                                                                                                                                                                                                                                                                                                                                                                                                                                                                                                                                                                                                                                                                                                                                                                                                                                                                        |      |      |  |  |  |
| D3               |                                          |           | 5.25REF                                                                                                                                                                                                                                                                                                                                                                                                                                                                                                                                                                                                                                                                                                                                                                                                                                                                                                                                                                                                                                                                                                                                                                                                                                                                                                                                                                                                                                                                                                                                                                                                                                                                                                                                                                                                                                                                                                                                                                                                                                                                                                                        |      |      |  |  |  |
| E                | 5 <mark>.9</mark>                        |           | 6.1                                                                                                                                                                                                                                                                                                                                                                                                                                                                                                                                                                                                                                                                                                                                                                                                                                                                                                                                                                                                                                                                                                                                                                                                                                                                                                                                                                                                                                                                                                                                                                                                                                                                                                                                                                                                                                                                                                                                                                                                                                                                                                                            |      | 3.3  |  |  |  |
| e                |                                          |           | 2.286TYP                                                                                                                                                                                                                                                                                                                                                                                                                                                                                                                                                                                                                                                                                                                                                                                                                                                                                                                                                                                                                                                                                                                                                                                                                                                                                                                                                                                                                                                                                                                                                                                                                                                                                                                                                                                                                                                                                                                                                                                                                                                                                                                       | 10.4 |      |  |  |  |
|                  | 9.8                                      |           | ALCOHOL STATE OF THE STATE OF T | 10.4 |      |  |  |  |
| 1                |                                          | 2.8       | 88REF                                                                                                                                                                                                                                                                                                                                                                                                                                                                                                                                                                                                                                                                                                                                                                                                                                                                                                                                                                                                                                                                                                                                                                                                                                                                                                                                                                                                                                                                                                                                                                                                                                                                                                                                                                                                                                                                                                                                                                                                                                                                                                                          |      |      |  |  |  |
|                  | 1.4                                      |           |                                                                                                                                                                                                                                                                                                                                                                                                                                                                                                                                                                                                                                                                                                                                                                                                                                                                                                                                                                                                                                                                                                                                                                                                                                                                                                                                                                                                                                                                                                                                                                                                                                                                                                                                                                                                                                                                                                                                                                                                                                                                                                                                |      |      |  |  |  |
|                  | (.95 mar.) / m (Marie)                   |           | REF                                                                                                                                                                                                                                                                                                                                                                                                                                                                                                                                                                                                                                                                                                                                                                                                                                                                                                                                                                                                                                                                                                                                                                                                                                                                                                                                                                                                                                                                                                                                                                                                                                                                                                                                                                                                                                                                                                                                                                                                                                                                                                                            |      |      |  |  |  |
|                  | 18 a a a a a a a a a a a a a a a a a a a | 0         |                                                                                                                                                                                                                                                                                                                                                                                                                                                                                                                                                                                                                                                                                                                                                                                                                                                                                                                                                                                                                                                                                                                                                                                                                                                                                                                                                                                                                                                                                                                                                                                                                                                                                                                                                                                                                                                                                                                                                                                                                                                                                                                                | 1    |      |  |  |  |
|                  |                                          |           |                                                                                                                                                                                                                                                                                                                                                                                                                                                                                                                                                                                                                                                                                                                                                                                                                                                                                                                                                                                                                                                                                                                                                                                                                                                                                                                                                                                                                                                                                                                                                                                                                                                                                                                                                                                                                                                                                                                                                                                                                                                                                                                                |      |      |  |  |  |
|                  |                                          |           |                                                                                                                                                                                                                                                                                                                                                                                                                                                                                                                                                                                                                                                                                                                                                                                                                                                                                                                                                                                                                                                                                                                                                                                                                                                                                                                                                                                                                                                                                                                                                                                                                                                                                                                                                                                                                                                                                                                                                                                                                                                                                                                                |      |      |  |  |  |
|                  |                                          |           |                                                                                                                                                                                                                                                                                                                                                                                                                                                                                                                                                                                                                                                                                                                                                                                                                                                                                                                                                                                                                                                                                                                                                                                                                                                                                                                                                                                                                                                                                                                                                                                                                                                                                                                                                                                                                                                                                                                                                                                                                                                                                                                                |      |      |  |  |  |
|                  |                                          |           |                                                                                                                                                                                                                                                                                                                                                                                                                                                                                                                                                                                                                                                                                                                                                                                                                                                                                                                                                                                                                                                                                                                                                                                                                                                                                                                                                                                                                                                                                                                                                                                                                                                                                                                                                                                                                                                                                                                                                                                                                                                                                                                                |      |      |  |  |  |