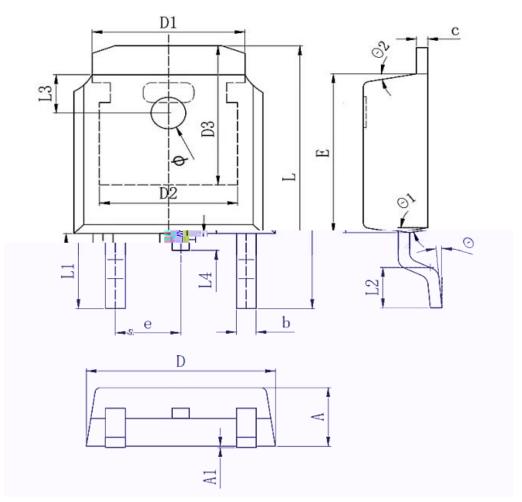

|  |   |  | s s |
|--|---|--|-----|
|  |   |  |     |
|  | · |  |     |
|  |   |  |     |

| Cumbal           |                                          | Dim in mm |                                                                                                                                                                                                                                                                                                                                                                                                                                                                                                                                                                                                                                                                                                                                                                                                                                                                                                                                                                                                                                                                                                                                                                                                                                                                                                                                                                                                                                                                                                                                                                                                                                                                                                                                                                                                                                                                                                                                                                                                                                                                                                                                |      |      |  |  |  |
|------------------|------------------------------------------|-----------|--------------------------------------------------------------------------------------------------------------------------------------------------------------------------------------------------------------------------------------------------------------------------------------------------------------------------------------------------------------------------------------------------------------------------------------------------------------------------------------------------------------------------------------------------------------------------------------------------------------------------------------------------------------------------------------------------------------------------------------------------------------------------------------------------------------------------------------------------------------------------------------------------------------------------------------------------------------------------------------------------------------------------------------------------------------------------------------------------------------------------------------------------------------------------------------------------------------------------------------------------------------------------------------------------------------------------------------------------------------------------------------------------------------------------------------------------------------------------------------------------------------------------------------------------------------------------------------------------------------------------------------------------------------------------------------------------------------------------------------------------------------------------------------------------------------------------------------------------------------------------------------------------------------------------------------------------------------------------------------------------------------------------------------------------------------------------------------------------------------------------------|------|------|--|--|--|
| Symbol           |                                          | Min       |                                                                                                                                                                                                                                                                                                                                                                                                                                                                                                                                                                                                                                                                                                                                                                                                                                                                                                                                                                                                                                                                                                                                                                                                                                                                                                                                                                                                                                                                                                                                                                                                                                                                                                                                                                                                                                                                                                                                                                                                                                                                                                                                | )    | Max  |  |  |  |
| A                |                                          | 2.1 2.    |                                                                                                                                                                                                                                                                                                                                                                                                                                                                                                                                                                                                                                                                                                                                                                                                                                                                                                                                                                                                                                                                                                                                                                                                                                                                                                                                                                                                                                                                                                                                                                                                                                                                                                                                                                                                                                                                                                                                                                                                                                                                                                                                |      | 2.5  |  |  |  |
| A1               |                                          | 0         | 0.06                                                                                                                                                                                                                                                                                                                                                                                                                                                                                                                                                                                                                                                                                                                                                                                                                                                                                                                                                                                                                                                                                                                                                                                                                                                                                                                                                                                                                                                                                                                                                                                                                                                                                                                                                                                                                                                                                                                                                                                                                                                                                                                           | 4    | 0.12 |  |  |  |
| b                | 0.64                                     |           | 0.75                                                                                                                                                                                                                                                                                                                                                                                                                                                                                                                                                                                                                                                                                                                                                                                                                                                                                                                                                                                                                                                                                                                                                                                                                                                                                                                                                                                                                                                                                                                                                                                                                                                                                                                                                                                                                                                                                                                                                                                                                                                                                                                           | 0    | .86  |  |  |  |
| С                | C G                                      | #W        | 0.52                                                                                                                                                                                                                                                                                                                                                                                                                                                                                                                                                                                                                                                                                                                                                                                                                                                                                                                                                                                                                                                                                                                                                                                                                                                                                                                                                                                                                                                                                                                                                                                                                                                                                                                                                                                                                                                                                                                                                                                                                                                                                                                           |      | 0.6  |  |  |  |
| D                | 6.4                                      |           | 6.6                                                                                                                                                                                                                                                                                                                                                                                                                                                                                                                                                                                                                                                                                                                                                                                                                                                                                                                                                                                                                                                                                                                                                                                                                                                                                                                                                                                                                                                                                                                                                                                                                                                                                                                                                                                                                                                                                                                                                                                                                                                                                                                            |      | 6.8  |  |  |  |
| D1               |                                          |           | 5.3 <mark>3REF</mark>                                                                                                                                                                                                                                                                                                                                                                                                                                                                                                                                                                                                                                                                                                                                                                                                                                                                                                                                                                                                                                                                                                                                                                                                                                                                                                                                                                                                                                                                                                                                                                                                                                                                                                                                                                                                                                                                                                                                                                                                                                                                                                          |      |      |  |  |  |
| D <mark>2</mark> |                                          |           | 4.83REF                                                                                                                                                                                                                                                                                                                                                                                                                                                                                                                                                                                                                                                                                                                                                                                                                                                                                                                                                                                                                                                                                                                                                                                                                                                                                                                                                                                                                                                                                                                                                                                                                                                                                                                                                                                                                                                                                                                                                                                                                                                                                                                        |      |      |  |  |  |
| D3               |                                          |           | 5.25REF                                                                                                                                                                                                                                                                                                                                                                                                                                                                                                                                                                                                                                                                                                                                                                                                                                                                                                                                                                                                                                                                                                                                                                                                                                                                                                                                                                                                                                                                                                                                                                                                                                                                                                                                                                                                                                                                                                                                                                                                                                                                                                                        |      |      |  |  |  |
| E                | 5 <mark>.9</mark>                        |           | 6.1                                                                                                                                                                                                                                                                                                                                                                                                                                                                                                                                                                                                                                                                                                                                                                                                                                                                                                                                                                                                                                                                                                                                                                                                                                                                                                                                                                                                                                                                                                                                                                                                                                                                                                                                                                                                                                                                                                                                                                                                                                                                                                                            |      | 3.3  |  |  |  |
| e                |                                          |           | 2.286TYP                                                                                                                                                                                                                                                                                                                                                                                                                                                                                                                                                                                                                                                                                                                                                                                                                                                                                                                                                                                                                                                                                                                                                                                                                                                                                                                                                                                                                                                                                                                                                                                                                                                                                                                                                                                                                                                                                                                                                                                                                                                                                                                       | 10.4 |      |  |  |  |
|                  | 9.8                                      |           | ALCOHOL STATE OF THE STATE OF T | 10.4 |      |  |  |  |
| 1                |                                          | 2.8       | 88REF                                                                                                                                                                                                                                                                                                                                                                                                                                                                                                                                                                                                                                                                                                                                                                                                                                                                                                                                                                                                                                                                                                                                                                                                                                                                                                                                                                                                                                                                                                                                                                                                                                                                                                                                                                                                                                                                                                                                                                                                                                                                                                                          |      |      |  |  |  |
|                  | 1.4                                      |           |                                                                                                                                                                                                                                                                                                                                                                                                                                                                                                                                                                                                                                                                                                                                                                                                                                                                                                                                                                                                                                                                                                                                                                                                                                                                                                                                                                                                                                                                                                                                                                                                                                                                                                                                                                                                                                                                                                                                                                                                                                                                                                                                |      |      |  |  |  |
|                  | (.95 mar.) / m (Marie)                   |           | REF                                                                                                                                                                                                                                                                                                                                                                                                                                                                                                                                                                                                                                                                                                                                                                                                                                                                                                                                                                                                                                                                                                                                                                                                                                                                                                                                                                                                                                                                                                                                                                                                                                                                                                                                                                                                                                                                                                                                                                                                                                                                                                                            |      |      |  |  |  |
|                  | 18 a a a a a a a a a a a a a a a a a a a | 0         |                                                                                                                                                                                                                                                                                                                                                                                                                                                                                                                                                                                                                                                                                                                                                                                                                                                                                                                                                                                                                                                                                                                                                                                                                                                                                                                                                                                                                                                                                                                                                                                                                                                                                                                                                                                                                                                                                                                                                                                                                                                                                                                                | 1    |      |  |  |  |
|                  |                                          |           |                                                                                                                                                                                                                                                                                                                                                                                                                                                                                                                                                                                                                                                                                                                                                                                                                                                                                                                                                                                                                                                                                                                                                                                                                                                                                                                                                                                                                                                                                                                                                                                                                                                                                                                                                                                                                                                                                                                                                                                                                                                                                                                                |      |      |  |  |  |
|                  |                                          |           |                                                                                                                                                                                                                                                                                                                                                                                                                                                                                                                                                                                                                                                                                                                                                                                                                                                                                                                                                                                                                                                                                                                                                                                                                                                                                                                                                                                                                                                                                                                                                                                                                                                                                                                                                                                                                                                                                                                                                                                                                                                                                                                                |      |      |  |  |  |
|                  |                                          |           |                                                                                                                                                                                                                                                                                                                                                                                                                                                                                                                                                                                                                                                                                                                                                                                                                                                                                                                                                                                                                                                                                                                                                                                                                                                                                                                                                                                                                                                                                                                                                                                                                                                                                                                                                                                                                                                                                                                                                                                                                                                                                                                                |      |      |  |  |  |
|                  |                                          |           |                                                                                                                                                                                                                                                                                                                                                                                                                                                                                                                                                                                                                                                                                                                                                                                                                                                                                                                                                                                                                                                                                                                                                                                                                                                                                                                                                                                                                                                                                                                                                                                                                                                                                                                                                                                                                                                                                                                                                                                                                                                                                                                                |      |      |  |  |  |