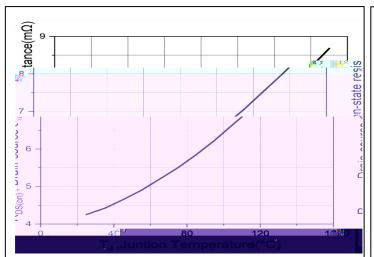

|  |   |  | s s |
|--|---|--|-----|
|  |   |  |     |
|  | · |  |     |
|  |   |  |     |

































| Cumbal           |                                          | Dim in mm |