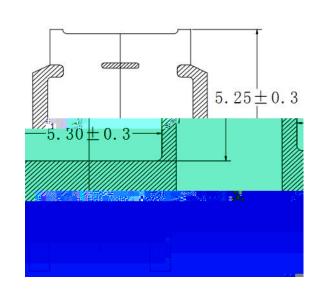

|  |   |  | s s |
|--|---|--|-----|
|  |   |  |     |
|  | · |  |     |
|  |   |  |     |

| Cumbal           |                                          | Dim in mm |                                                                                                                                                                                                                                                                                                                                                                                                                                                                                                                                                                                                                                                                                                                                                                                                                                                                                                                                                                                                                                                                                                                                                                                                                                                                                                                                                                                                                                                                                                                                                                                                                                                                                                                                                                                                                                                                                                                                                                                                                                                                                                                                |      |      |  |  |  |
|------------------|------------------------------------------|-----------|--------------------------------------------------------------------------------------------------------------------------------------------------------------------------------------------------------------------------------------------------------------------------------------------------------------------------------------------------------------------------------------------------------------------------------------------------------------------------------------------------------------------------------------------------------------------------------------------------------------------------------------------------------------------------------------------------------------------------------------------------------------------------------------------------------------------------------------------------------------------------------------------------------------------------------------------------------------------------------------------------------------------------------------------------------------------------------------------------------------------------------------------------------------------------------------------------------------------------------------------------------------------------------------------------------------------------------------------------------------------------------------------------------------------------------------------------------------------------------------------------------------------------------------------------------------------------------------------------------------------------------------------------------------------------------------------------------------------------------------------------------------------------------------------------------------------------------------------------------------------------------------------------------------------------------------------------------------------------------------------------------------------------------------------------------------------------------------------------------------------------------|------|------|--|--|--|
| Symbol           |                                          | Min       |                                                                                                                                                                                                                                                                                                                                                                                                                                                                                                                                                                                                                                                                                                                                                                                                                                                                                                                                                                                                                                                                                                                                                                                                                                                                                                                                                                                                                                                                                                                                                                                                                                                                                                                                                                                                                                                                                                                                                                                                                                                                                                                                | )    | Max  |  |  |  |
| A                |                                          | 2.1 2.    |                                                                                                                                                                                                                                                                                                                                                                                                                                                                                                                                                                                                                                                                                                                                                                                                                                                                                                                                                                                                                                                                                                                                                                                                                                                                                                                                                                                                                                                                                                                                                                                                                                                                                                                                                                                                                                                                                                                                                                                                                                                                                                                                |      | 2.5  |  |  |  |
| A1               |                                          | 0         | 0.06                                                                                                                                                                                                                                                                                                                                                                                                                                                                                                                                                                                                                                                                                                                                                                                                                                                                                                                                                                                                                                                                                                                                                                                                                                                                                                                                                                                                                                                                                                                                                                                                                                                                                                                                                                                                                                                                                                                                                                                                                                                                                                                           | 4    | 0.12 |  |  |  |
| b                | 0.64                                     |           | 0.75                                                                                                                                                                                                                                                                                                                                                                                                                                                                                                                                                                                                                                                                                                                                                                                                                                                                                                                                                                                                                                                                                                                                                                                                                                                                                                                                                                                                                                                                                                                                                                                                                                                                                                                                                                                                                                                                                                                                                                                                                                                                                                                           | 0    | .86  |  |  |  |
| С                | C G                                      | #W        | 0.52                                                                                                                                                                                                                                                                                                                                                                                                                                                                                                                                                                                                                                                                                                                                                                                                                                                                                                                                                                                                                                                                                                                                                                                                                                                                                                                                                                                                                                                                                                                                                                                                                                                                                                                                                                                                                                                                                                                                                                                                                                                                                                                           |      | 0.6  |  |  |  |
| D                | 6.4                                      |           | 6.6                                                                                                                                                                                                                                                                                                                                                                                                                                                                                                                                                                                                                                                                                                                                                                                                                                                                                                                                                                                                                                                                                                                                                                                                                                                                                                                                                                                                                                                                                                                                                                                                                                                                                                                                                                                                                                                                                                                                                                                                                                                                                                                            |      | 6.8  |  |  |  |
| D1               |                                          |           | 5.3 <mark>3REF</mark>                                                                                                                                                                                                                                                                                                                                                                                                                                                                                                                                                                                                                                                                                                                                                                                                                                                                                                                                                                                                                                                                                                                                                                                                                                                                                                                                                                                                                                                                                                                                                                                                                                                                                                                                                                                                                                                                                                                                                                                                                                                                                                          |      |      |  |  |  |
| D <mark>2</mark> |                                          |           | 4.83REF                                                                                                                                                                                                                                                                                                                                                                                                                                                                                                                                                                                                                                                                                                                                                                                                                                                                                                                                                                                                                                                                                                                                                                                                                                                                                                                                                                                                                                                                                                                                                                                                                                                                                                                                                                                                                                                                                                                                                                                                                                                                                                                        |      |      |  |  |  |
| D3               |                                          |           | 5.25REF                                                                                                                                                                                                                                                                                                                                                                                                                                                                                                                                                                                                                                                                                                                                                                                                                                                                                                                                                                                                                                                                                                                                                                                                                                                                                                                                                                                                                                                                                                                                                                                                                                                                                                                                                                                                                                                                                                                                                                                                                                                                                                                        |      |      |  |  |  |
| E                | 5 <mark>.9</mark>                        |           | 6.1                                                                                                                                                                                                                                                                                                                                                                                                                                                                                                                                                                                                                                                                                                                                                                                                                                                                                                                                                                                                                                                                                                                                                                                                                                                                                                                                                                                                                                                                                                                                                                                                                                                                                                                                                                                                                                                                                                                                                                                                                                                                                                                            |      | 3.3  |  |  |  |
| e                |                                          |           | 2.286TYP                                                                                                                                                                                                                                                                                                                                                                                                                                                                                                                                                                                                                                                                                                                                                                                                                                                                                                                                                                                                                                                                                                                                                                                                                                                                                                                                                                                                                                                                                                                                                                                                                                                                                                                                                                                                                                                                                                                                                                                                                                                                                                                       | 10.4 |      |  |  |  |
|                  | 9.8                                      |           | ALCOHOL STATE OF THE STATE OF T | 10.4 |      |  |  |  |
| 1                |                                          | 2.8       | 88REF                                                                                                                                                                                                                                                                                                                                                                                                                                                                                                                                                                                                                                                                                                                                                                                                                                                                                                                                                                                                                                                                                                                                                                                                                                                                                                                                                                                                                                                                                                                                                                                                                                                                                                                                                                                                                                                                                                                                                                                                                                                                                                                          |      |      |  |  |  |
|                  | 1.4                                      |           |                                                                                                                                                                                                                                                                                                                                                                                                                                                                                                                                                                                                                                                                                                                                                                                                                                                                                                                                                                                                                                                                                                                                                                                                                                                                                                                                                                                                                                                                                                                                                                                                                                                                                                                                                                                                                                                                                                                                                                                                                                                                                                                                |      |      |  |  |  |
|                  | (.95 mar.) / m (Marie)                   |           | REF                                                                                                                                                                                                                                                                                                                                                                                                                                                                                                                                                                                                                                                                                                                                                                                                                                                                                                                                                                                                                                                                                                                                                                                                                                                                                                                                                                                                                                                                                                                                                                                                                                                                                                                                                                                                                                                                                                                                                                                                                                                                                                                            |      |      |  |  |  |
|                  | 18 a a a a a a a a a a a a a a a a a a a | 0         |                                                                                                                                                                                                                                                                                                                                                                                                                                                                                                                                                                                                                                                                                                                                                                                                                                                                                                                                                                                                                                                                                                                                                                                                                                                                                                                                                                                                                                                                                                                                                                                                                                                                                                                                                                                                                                                                                                                                                                                                                                                                                                                                | 1    |      |  |  |  |
|                  |                                          |           |                                                                                                                                                                                                                                                                                                                                                                                                                                                                                                                                                                                                                                                                                                                                                                                                                                                                                                                                                                                                                                                                                                                                                                                                                                                                                                                                                                                                                                                                                                                                                                                                                                                                                                                                                                                                                                                                                                                                                                                                                                                                                                                                |      |      |  |  |  |
|                  |                                          |           |                                                                                                                                                                                                                                                                                                                                                                                                                                                                                                                                                                                                                                                                                                                                                                                                                                                                                                                                                                                                                                                                                                                                                                                                                                                                                                                                                                                                                                                                                                                                                                                                                                                                                                                                                                                                                                                                                                                                                                                                                                                                                                                                |      |      |  |  |  |
|                  |                                          |           |                                                                                                                                                                                                                                                                                                                                                                                                                                                                                                                                                                                                                                                                                                                                                                                                                                                                                                                                                                                                                                                                                                                                                                                                                                                                                                                                                                                                                                                                                                                                                                                                                                                                                                                                                                                                                                                                                                                                                                                                                                                                                                                                |      |      |  |  |  |
|                  |                                          |           |                                                                                                                                                                                                                                                                                                                                                                                                                                                                                                                                                                                                                                                                                                                                                                                                                                                                                                                                                                                                                                                                                                                                                                                                                                                                                                                                                                                                                                                                                                                                                                                                                                                                                                                                                                                                                                                                                                                                                                                                                                                                                                                                |      |      |  |  |  |