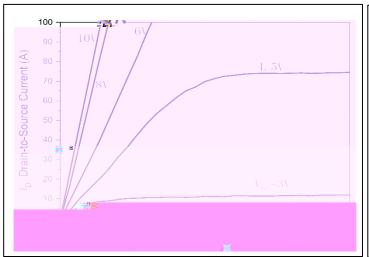

|  |   |  | s s |
|--|---|--|-----|
|  |   |  |     |
|  | · |  |     |
|  |   |  |     |

































| Cumbal           |                                          | Dim in mm |