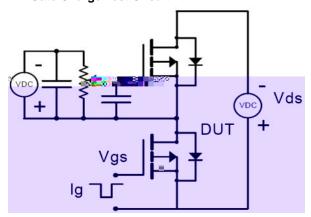

|      |      |       |            |
|        |           |      |      |      |       |            |
|        |           |      |      |      |       |            |

# **Source-Drain Ratings and Characteristics**

| Symbol | Parameter | Min. | Тур. | Max. | Units | Conditions |
|--------|-----------|------|------|------|-------|------------|
|        |           |      |      |      |       |            |
|        |           |      |      |      |       | G- H       |
|        |           |      |      |      |       |            |
|        |           |      |      |      |       |            |
|        |           |      |      |      |       |            |

Version : Preliminary



# **Test Circuits and Waveforms:**

#### **EAS Test Circuit:**



#### **Gate Charge Test Circuit:**



#### **Switching Time Test Circuit:**



#### **Switching Waveforms:**



**Version : Preliminary** 

#### **Notes:**









## **ATTENTION:**

**Version : Preliminary**