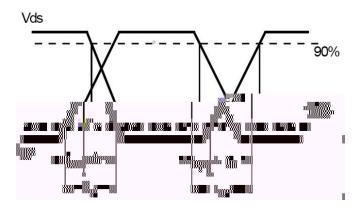

|       |            |
|        |           |      |      |      |       |            |

# **Source-Drain Ratings and Characteristics**

| Symbol | Parameter | Min. | Тур. | Max. | Units | Conditions |
|--------|-----------|------|------|------|-------|------------|
|        |           |      |      |      |       |            |
|        |           |      |      |      |       | G- H       |
|        |           |      |      |      |       |            |
|        |           |      |      |      |       |            |
|        |           |      |      |      |       |            |

Version : Preliminary



# **Test Circuits and Waveforms:**

#### **EAS Test Circuit:**



#### **Gate Charge Test Circuit:**



#### **Switching Time Test Circuit:**



#### **Switching Waveforms:**



**Version : Preliminary** 

#### **Notes:**









## **ATTENTION:**

**Version : Preliminary**