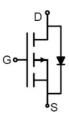

# **Main Product Characteristics:**









SOT-23

Pin Assignments

Schematic Diagram

### **Features and Benefits:**



**Description:** 

# **Absolute Max Rating:**

| Symbol | Parameter | Max. | Units |
|--------|-----------|------|-------|
|        |           |      |       |
|        |           |      |       |
|        |           |      |       |
|        |           |      |       |
|        |           |      |       |
|        |           |      |       |

**Version : Preliminary** 





# **Thermal Resistance**

| Symbol | Characterizes | Тур. | Max. | Units |
|--------|---------------|------|------|-------|
|        |               |      |      |       |

### **Electrical Characteristics**

| Symbol | Parameter | Min. | Тур. | Max. | Units | Conditions |
|--------|-----------|------|------|------|-------|----------