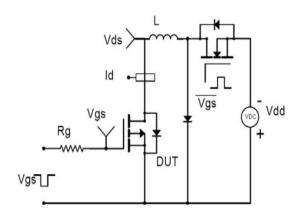

|
|        |           |      |      |      |       |            |
|        |           |      |      |      |       |            |
|        |           |      |      |      |       |            |

# **Source-Drain Ratings and Characteristics**

| Symbol | Parameter | Min. | Тур. | Max. | Units | Conditions |
|--------|-----------|------|------|------|-------|------------|
|        |           |      |      |      |       |            |
|        |           |      |      |      |       | G- H       |
|        |           |      |      |      |       |            |
|        |           |      |      |      |       |            |
|        |           |      |      |      |       |            |

Version : Preliminary



# **Test Circuits and Waveforms:**

#### **EAS Test Circuit:**



#### **Gate Charge Test Circuit:**



#### **Switching Time Test Circuit:**



#### **Switching Waveforms:**



**Version : Preliminary** 

#### **Notes:**









## **ATTENTION:**

**Version : Preliminary**