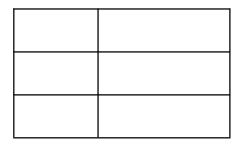

| L |  |  |  |
|---|--|--|--|
|   |  |  |  |
| L |  |  |  |

|  |  |  | s |
|--|--|--|---|
|  |  |  |   |

| Symbol     | Min                                                                                                                                                                                                                                                                                                                                                                                                                                                                                                                                                                                                                                                                                                                                                                                                                                                                                                                                                                                                                                                                                                                                                                                                                                                                                                                                                                                                                                                                                                                                                                                                                                                                                                                                                                                                                                                                                                                                                                                                                                                                                                                           | Тур  | Max        |
|------------|-------------------------------------------------------------------------------------------------------------------------------------------------------------------------------------------------------------------------------------------------------------------------------------------------------------------------------------------------------------------------------------------------------------------------------------------------------------------------------------------------------------------------------------------------------------------------------------------------------------------------------------------------------------------------------------------------------------------------------------------------------------------------------------------------------------------------------------------------------------------------------------------------------------------------------------------------------------------------------------------------------------------------------------------------------------------------------------------------------------------------------------------------------------------------------------------------------------------------------------------------------------------------------------------------------------------------------------------------------------------------------------------------------------------------------------------------------------------------------------------------------------------------------------------------------------------------------------------------------------------------------------------------------------------------------------------------------------------------------------------------------------------------------------------------------------------------------------------------------------------------------------------------------------------------------------------------------------------------------------------------------------------------------------------------------------------------------------------------------------------------------|------|------------|
| A          | 0.90                                                                                                                                                                                                                                                                                                                                                                                                                                                                                                                                                                                                                                                                                                                                                                                                                                                                                                                                                                                                                                                                                                                                                                                                                                                                                                                                                                                                                                                                                                                                                                                                                                                                                                                                                                                                                                                                                                                                                                                                                                                                                                                          | 0.95 | 1.00       |
| В          | 0.48                                                                                                                                                                                                                                                                                                                                                                                                                                                                                                                                                                                                                                                                                                                                                                                                                                                                                                                                                                                                                                                                                                                                                                                                                                                                                                                                                                                                                                                                                                                                                                                                                                                                                                                                                                                                                                                                                                                                                                                                                                                                                                                          | 0.58 | 0.68       |
| -3 C # 500 | With the second |      | 1188 A. 38 |
|            |                                                                                                                                                                                                                                                                                                                                                                                                                                                                                                                                                                                                                                                                                                                                                                                                                                                                                                                                                                                                                                                                                                                                                                                                                                                                                                                                                                                                                                                                                                                                                                                                                                                                                                                                                                                                                                                                                                                                                                                                                                                                                                                               |      |            |
|            |                                                                                                                                                                                                                                                                                                                                                                                                                                                                                                                                                                                                                                                                                                                                                                                                                                                                                                                                                                                                                                                                                                                                                                                                                                                                                                                                                                                                                                                                                                                                                                                                                                                                                                                                                                                                                                                                                                                                                                                                                                                                                                                               |      |            |
|            | Single 🛎                                                                                                                                                                                                                                                                                                                                                                                                                                                                                                                                                                                                                                                                                                                                                                                                                                                                                                                                                                                                                                                                                                                                                                                                                                                                                                                                                                                                                                                                                                                                                                                                                                                                                                                                                                                                                                                                                                                                                                                                                                                                                                                      | 6.05 | 6.20       |
| E1         | 5.40                                                                                                                                                                                                                                                                                                                                                                                                                                                                                                                                                                                                                                                                                                                                                                                                                                                                                                                                                                                                                                                                                                                                                                                                                                                                                                                                                                                                                                                                                                                                                                                                                                                                                                                                                                                                                                                                                                                                                                                                                                                                                                                          | 5.55 | 5.70       |
| е          | 1.22                                                                                                                                                                                                                                                                                                                                                                                                                                                                                                                                                                                                                                                                                                                                                                                                                                                                                                                                                                                                                                                                                                                                                                                                                                                                                                                                                                                                                                                                                                                                                                                                                                                                                                                                                                                                                                                                                                                                                                                                                                                                                                                          | 1.27 | 1.32       |
| F          | 0.25                                                                                                                                                                                                                                                                                                                                                                                                                                                                                                                                                                                                                                                                                                                                                                                                                                                                                                                                                                                                                                                                                                                                                                                                                                                                                                                                                                                                                                                                                                                                                                                                                                                                                                                                                                                                                                                                                                                                                                                                                                                                                                                          | 0.30 | 0.35       |
| Н          | 3.27                                                                                                                                                                                                                                                                                                                                                                                                                                                                                                                                                                                                                                                                                                                                                                                                                                                                                                                                                                                                                                                                                                                                                                                                                                                                                                                                                                                                                                                                                                                                                                                                                                                                                                                                                                                                                                                                                                                                                                                                                                                                                                                          | 3.47 | 3.67       |
| L          | 3.80                                                                                                                                                                                                                                                                                                                                                                                                                                                                                                                                                                                                                                                                                                                                                                                                                                                                                                                                                                                                                                                                                                                                                                                                                                                                                                                                                                                                                                                                                                                                                                                                                                                                                                                                                                                                                                                                                                                                                                                                                                                                                                                          | 4.00 | 4.20       |