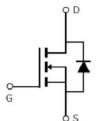

| L |  |  |  |
|---|--|--|--|
|   |  |  |  |
| L |  |  |  |

|  |  |  | s |
|--|--|--|---|
|  |  |  |   |







| Symbol     | Min