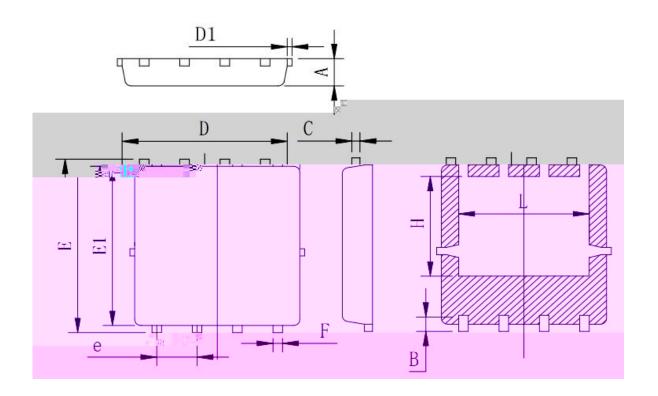

| L |  |  |  |
|---|--|--|--|
|   |  |  |  |
| L |  |  |  |

|  |  |  | s |
|--|--|--|---|
|  |  |  |   |

| Symbol     | Min                                                                                                                                                                                                                                                                                                                                                                                                                                                                                                                                                                                                                                                                                                                                                                                                                                                                                                                                                                                                                                                                                                                                                                                                                                                                                                                                                                                                                                                                                                                                                                                                                                                                                                                                                                                                                                                                                                                                                                                                                                                                                                                           | Тур  | Max        |
|------------|-------------------------------------------------------------------------------------------------------------------------------------------------------------------------------------------------------------------------------------------------------------------------------------------------------------------------------------------------------------------------------------------------------------------------------------------------------------------------------------------------------------------------------------------------------------------------------------------------------------------------------------------------------------------------------------------------------------------------------------------------------------------------------------------------------------------------------------------------------------------------------------------------------------------------------------------------------------------------------------------------------------------------------------------------------------------------------------------------------------------------------------------------------------------------------------------------------------------------------------------------------------------------------------------------------------------------------------------------------------------------------------------------------------------------------------------------------------------------------------------------------------------------------------------------------------------------------------------------------------------------------------------------------------------------------------------------------------------------------------------------------------------------------------------------------------------------------------------------------------------------------------------------------------------------------------------------------------------------------------------------------------------------------------------------------------------------------------------------------------------------------|------|------------|
| A          | 0.90                                                                                                                                                                                                                                                                                                                                                                                                                                                                                                                                                                                                                                                                                                                                                                                                                                                                                                                                                                                                                                                                                                                                                                                                                                                                                                                                                                                                                                                                                                                                                                                                                                                                                                                                                                                                                                                                                                                                                                                                                                                                                                                          | 0.95 | 1.00       |
| В          | 0.48                                                                                                                                                                                                                                                                                                                                                                                                                                                                                                                                                                                                                                                                                                                                                                                                                                                                                                                                                                                                                                                                                                                                                                                                                                                                                                                                                                                                                                                                                                                                                                                                                                                                                                                                                                                                                                                                                                                                                                                                                                                                                                                          | 0.58 | 0.68       |
| -3 C # 500 | With the second |      | 1188 A. 38 |
|            |                                                                                                                                                                                                                                                                                                                                                                                                                                                                                                                                                                                                                                                                                                                                                                                                                                                                                                                                                                                                                                                                                                                                                                                                                                                                                                                                                                                                                                                                                                                                                                                                                                                                                                                                                                                                                                                                                                                                                                                                                                                                                                                               |      |            |
|            |                                                                                                                                                                                                                                                                                                                                                                                                                                                                                                                                                                                                                                                                                                                                                                                                                                                                                                                                                                                                                                                                                                                                                                                                                                                                                                                                                                                                                                                                                                                                                                                                                                                                                                                                                                                                                                                                                                                                                                                                                                                                                                                               |      |            |
|            | Single 🛎                                                                                                                                                                                                                                                                                                                                                                                                                                                                                                                                                                                                                                                                                                                                                                                                                                                                                                                                                                                                                                                                                                                                                                                                                                                                                                                                                                                                                                                                                                                                                                                                                                                                                                                                                                                                                                                                                                                                                                                                                                                                                                                      | 6.05 | 6.20       |
| E1         | 5.40                                                                                                                                                                                                                                                                                                                                                                                                                                                                                                                                                                                                                                                                                                                                                                                                                                                                                                                                                                                                                                                                                                                                                                                                                                                                                                                                                                                                                                                                                                                                                                                                                                                                                                                                                                                                                                                                                                                                                                                                                                                                                                                          | 5.55 | 5.70       |
| е          | 1.22                                                                                                                                                                                                                                                                                                                                                                                                                                                                                                                                                                                                                                                                                                                                                                                                                                                                                                                                                                                                                                                                                                                                                                                                                                                                                                                                                                                                                                                                                                                                                                                                                                                                                                                                                                                                                                                                                                                                                                                                                                                                                                                          | 1.27 | 1.32       |
| F          | 0.25                                                                                                                                                                                                                                                                                                                                                                                                                                                                                                                                                                                                                                                                                                                                                                                                                                                                                                                                                                                                                                                                                                                                                                                                                                                                                                                                                                                                                                                                                                                                                                                                                                                                                                                                                                                                                                                                                                                                                                                                                                                                                                                          | 0.30 | 0.35       |
| Н          | 3.27                                                                                                                                                                                                                                                                                                                                                                                                                                                                                                                                                                                                                                                                                                                                                                                                                                                                                                                                                                                                                                                                                                                                                                                                                                                                                                                                                                                                                                                                                                                                                                                                                                                                                                                                                                                                                                                                                                                                                                                                                                                                                                                          | 3.47 | 3.67       |
| L          | 3.80                                                                                                                                                                                                                                                                                                                                                                                                                                                                                                                                                                                                                                                                                                                                                                                                                                                                                                                                                                                                                                                                                                                                                                                                                                                                                                                                                                                                                                                                                                                                                                                                                                                                                                                                                                                                                                                                                                                                                                                                                                                                                                                          | 4.00 | 4.20       |