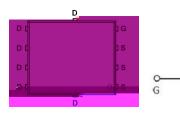

| L |  |  |  |
|---|--|--|--|
|   |  |  |  |
| L |  |  |  |

|  |  |  | s |
|--|--|--|---|
|  |  |  |   |







| Symbol     | Min